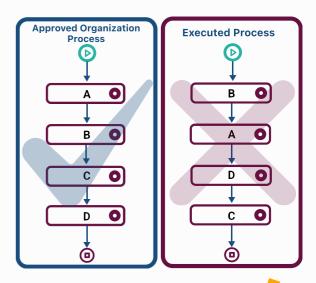

### **AI-Driven Conformance Checking**

# Measure the **Alignment** of Real Processes With Your Business Rules!

- Automated Compliance Assurance
- Detect Process Variations
- AI-Backed Corrective Actions
- Real-Time Conformance Monitoring

Automate Compliance and Elevate Operational Excellence With Data-Driven Insights!