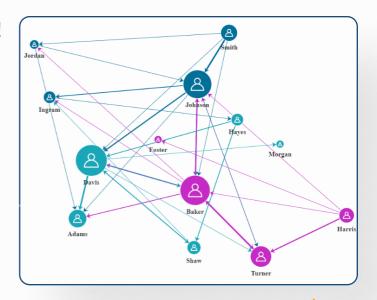

# **AI-Driven Network Analysis**

#### **Decode** Your Team's Interactions!

- Intelligent Network Insights
- Optimize Communication Flows
- AI-Powered Collaboration Recommendations
- Real-Time Process Teams Monitoring

**Boost Collaboration, Efficiency, and Decision-Making with Data-Driven Insights!** 